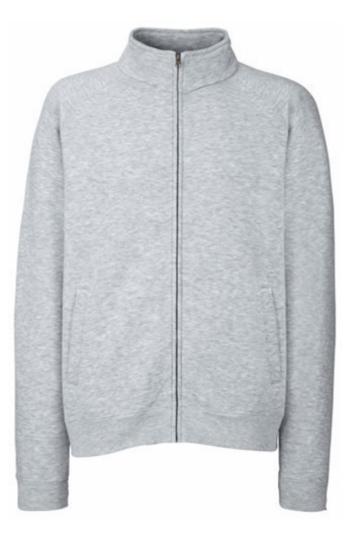

# FRUIT OF THE LOOM, CLASSIC SWEAT JACKET, MEN'S BUTTON-DOWN SWEATSHIRT, ASH GRAY, XL

## Specification

Fruit of the Loom, Classic Sweat Jacket, Classic Men's Button-up Sweatshirt, Ash Gray, XL. Classic men's button-down sweatshirt with metal zipper, the composition of the sweatshirt is 80% cotton and 20% polyester, 260 gm / m2, for leisure and daily activities. Branding: DTG, screen printing, flex, flock